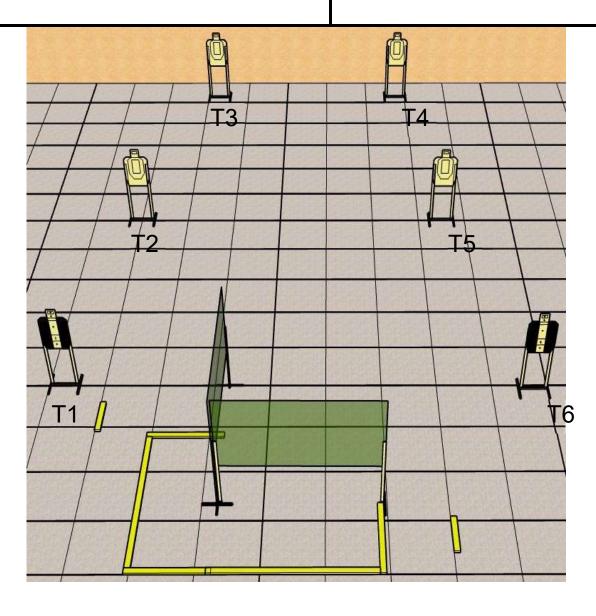

#### STAGE 1 XTREME USPSA BRASIL 2022

START POSITION: STRADDLING either start bar.

Handgun LOADED and Holstered. PCC LOADED. Buttstock on belt.

#### **STAGE PROCEDURE**

**String 1**: Standing with feet straddling start bar and engage either T1 to T3 or T4 to T6 free style. Perform a mandatory reload and engage opposite array strong hand.

**String 2:** Standing with feet straddling opposite start bar with and engage either T1 to T3 or T4 to T6 free style. Perform a mandatory reload and engage opposite array weak hand.

SCORING: Virgina Count, 24 rounds, 120 points

**TARGETS:** 6 Cardboard

SCORED HITS: Best 4 per Cardboard, Steel must fall