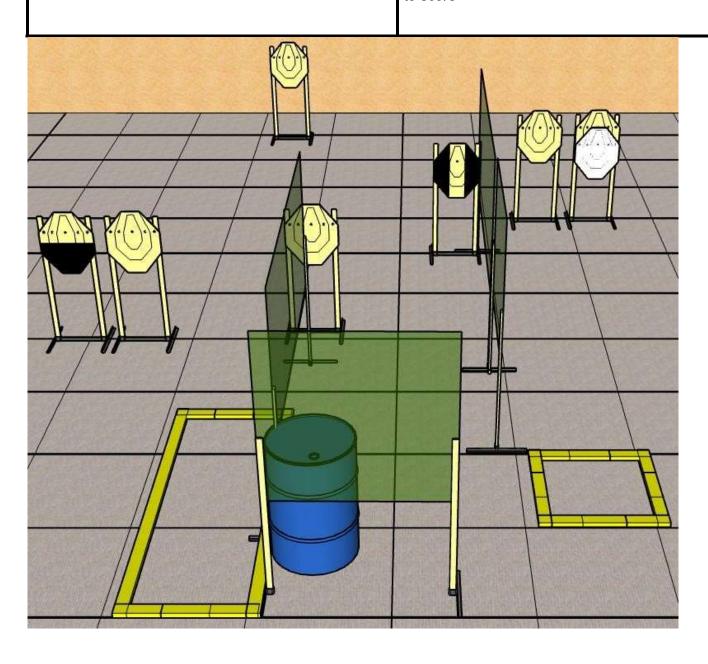

#### STAGE 06 XTREME USPSA BRASIL 2022

START POSITION: HEELS touching either set of X's.

Handgun LOADED and Holstered. PCC LOADED. Buttstock on belt.

**STAGE PROCEDURE:** Upon start signal, engage targets as visible within the shooting area. PP3 reveals tip-out target which remains visible at rest.

SCORING: Comstock, 28 rounds, 140 points

**TARGETS:** 12 Cardboard, 4 Steel

SCORED HITS: Best 2 per Cardboard, Steel must fall