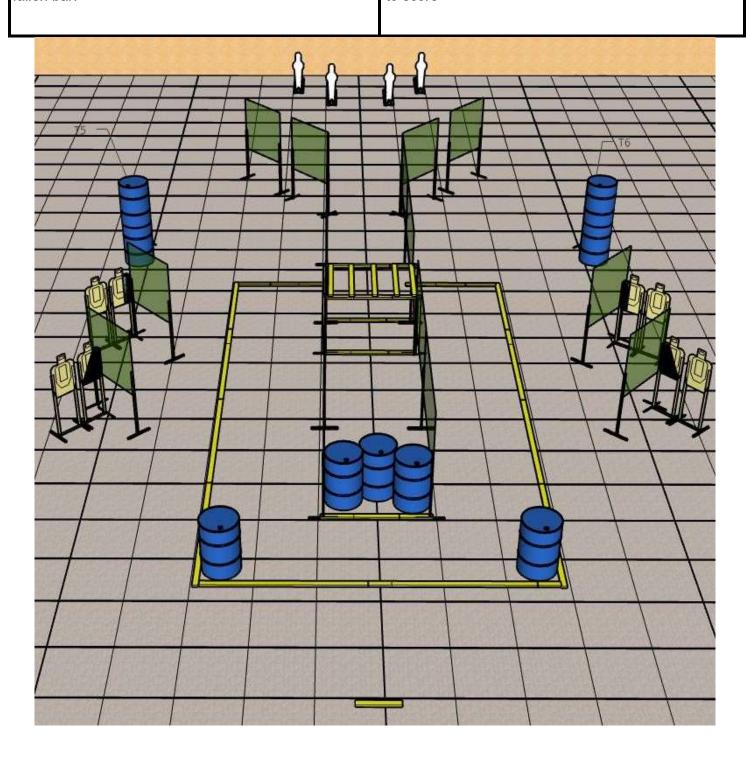

#### STAGE 1 XTREME USPSA BRASIL 2022

START POSITION: STRADDLING either start bar.

Handgun LOADED and Holstered. PCC LOADED. Buttstock on belt.

#### **STAGE PROCEDURE**

**String 1**: Standing with feet straddling start bar and engage either T1 to T3 or T4 to T6 free style. Perform a mandatory reload and engage opposite array strong hand.

**String 2:** Standing with feet straddling opposite start bar with and engage either T1 to T3 or T4 to T6 free style. Perform a mandatory reload and engage opposite array weak hand.

SCORING: Virgina Count, 24 rounds, 120 points

**TARGETS:** 6 Cardboard

SCORED HITS: Best 4 per Cardboard, Steel must fall