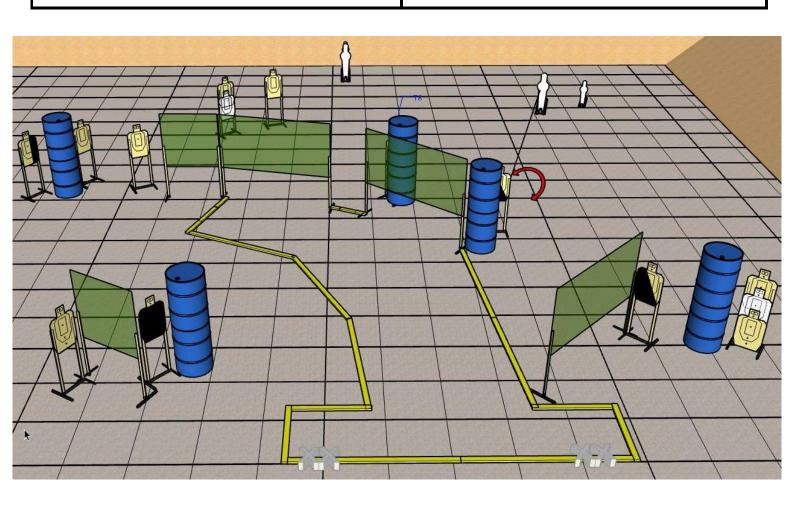

# STAGE 2 XTREME USPSA BRASIL 2022

START POSITION: Standing with TOES touching start bar.

Handgun LOADED and HOLSTERED. PCC LOADED with stock on BELT.

**STAGE PROCEDURE:** Upon start signal, engage targets as visible within the shooting area. PP1 activates Swinger 2 and PP2 activates Swinger 1. Both swingers are visible at rest.

**SCORING:** Comstock, 18 rounds, 90 points

**TARGETS:** 8 Cardboard, 2 Steel

SCORED HITS: Best 2 per Cardboard, Steel must fall