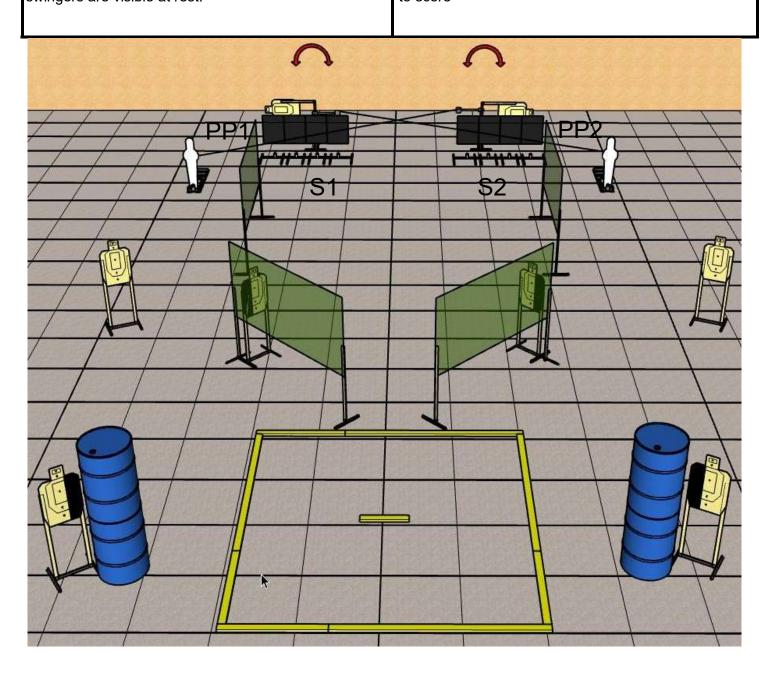

# STAGE 2 XTREME USPSA BRASIL 2022

START POSITION: Standing with TOES touching start bar.

Handgun LOADED and HOLSTERED. PCC LOADED with stock on BELT.

**STAGE PROCEDURE:** Upon start signal, engage targets as visible within the shooting area. PP1 activates Swinger 2 and PP2 activates Swinger 1. Both swingers are visible at rest.

**SCORING:** Comstock, 18 rounds, 90 points

**TARGETS:** 8 Cardboard, 2 Steel

SCORED HITS: Best 2 per Cardboard, Steel must fall