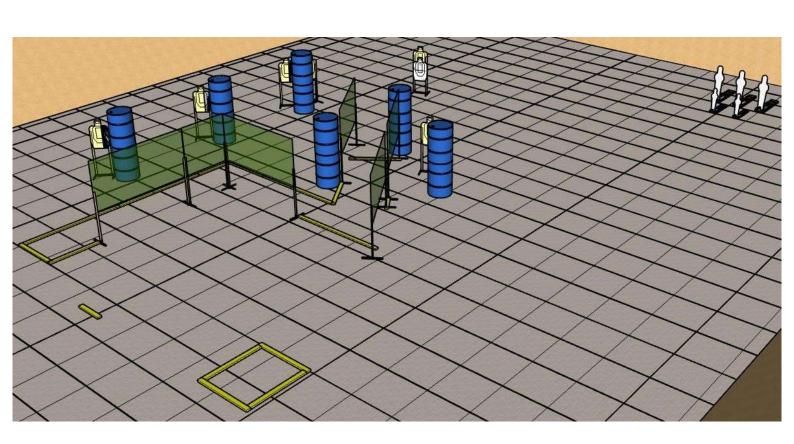

#### STAGE 1 XTREME USPSA BRASIL 2022

START POSITION: STRADDLING either start bar.

Handgun LOADED and Holstered. PCC LOADED. Buttstock on belt.

#### **STAGE PROCEDURE**

**String 1**: Standing with feet straddling start bar and engage either T1 to T3 or T4 to T6 free style. Perform a mandatory reload and engage opposite array strong hand.

**String 2:** Standing with feet straddling opposite start bar with and engage either T1 to T3 or T4 to T6 free style. Perform a mandatory reload and engage opposite array weak hand.

SCORING: Virgina Count, 24 rounds, 120 points

**TARGETS:** 6 Cardboard

SCORED HITS: Best 4 per Cardboard, Steel must fall