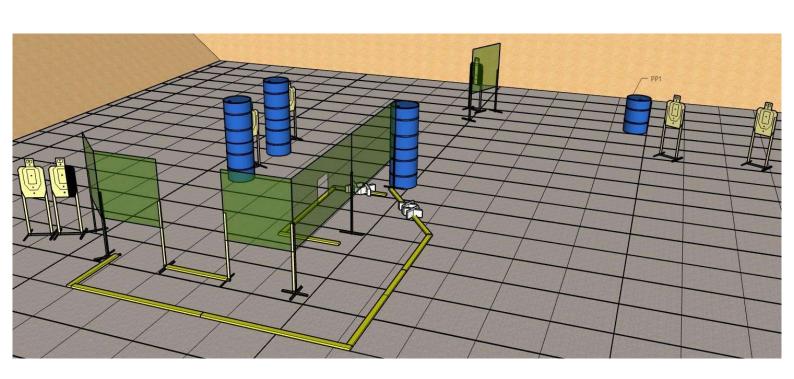

# STAGE 2 XTREME USPSA BRASIL 2022

START POSITION: Standing with TOES touching start bar.

Handgun LOADED and HOLSTERED. PCC LOADED with stock on BELT.

**STAGE PROCEDURE:** Upon start signal, engage targets as visible within the shooting area. PP1 activates Swinger 2 and PP2 activates Swinger 1. Both swingers are visible at rest.

**SCORING:** Comstock, 18 rounds, 90 points

**TARGETS:** 8 Cardboard, 2 Steel

SCORED HITS: Best 2 per Cardboard, Steel must fall