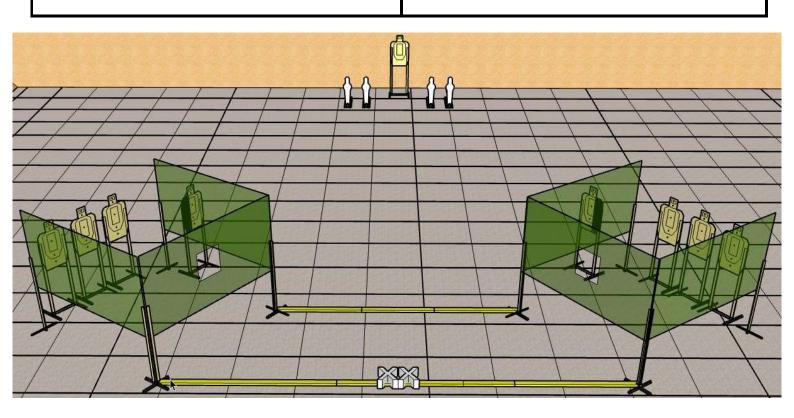

#### STAGE 1 XTREME USPSA BRASIL 2022

START POSITION: STRADDLING either start bar.

Handgun LOADED and Holstered. PCC LOADED. Buttstock on belt.

#### **STAGE PROCEDURE**

**String 1**: Standing with feet straddling start bar and engage either T1 to T3 or T4 to T6 free style. Perform a mandatory reload and engage opposite array strong hand.

**String 2:** Standing with feet straddling opposite start bar with and engage either T1 to T3 or T4 to T6 free style. Perform a mandatory reload and engage opposite array weak hand.

SCORING: Virgina Count, 24 rounds, 120 points

**TARGETS:** 6 Cardboard

SCORED HITS: Best 4 per Cardboard, Steel must fall