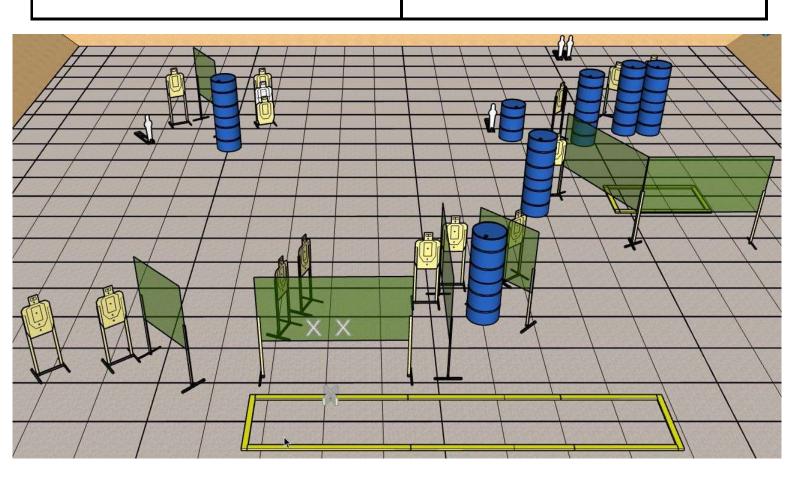

#### STAGE 1 XTREME USPSA BRASIL 2022

START POSITION: STRADDLING either start bar.

Handgun LOADED and Holstered. PCC LOADED. Buttstock on belt.

#### **STAGE PROCEDURE**

**String 1**: Standing with feet straddling start bar and engage either T1 to T3 or T4 to T6 free style. Perform a mandatory reload and engage opposite array strong hand.

**String 2:** Standing with feet straddling opposite start bar with and engage either T1 to T3 or T4 to T6 free style. Perform a mandatory reload and engage opposite array weak hand.

SCORING: Virgina Count, 24 rounds, 120 points

**TARGETS:** 6 Cardboard

SCORED HITS: Best 4 per Cardboard, Steel must fall