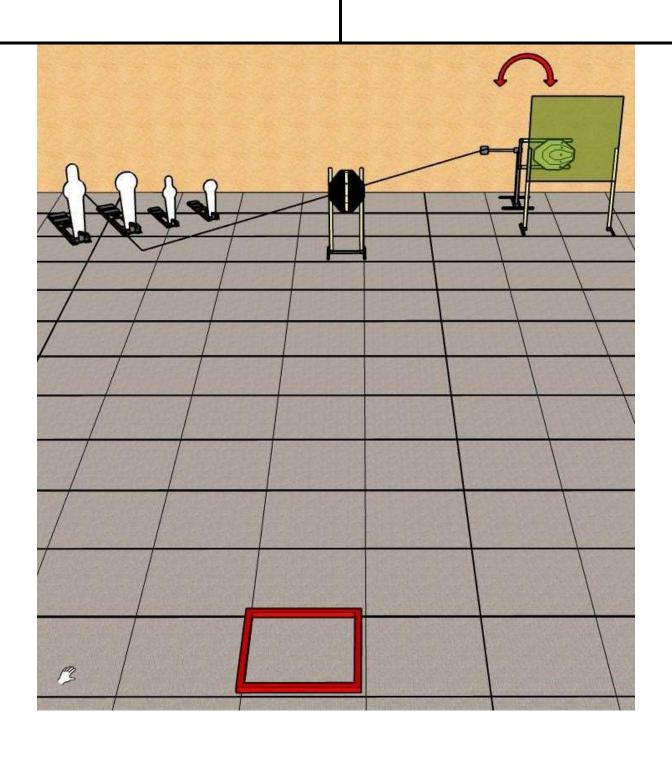

#### STAGE 1 XTREME USPSA BRASIL 2022

START POSITION: STRADDLING either start bar.

Handgun LOADED and Holstered. PCC LOADED. Buttstock on belt.

#### **STAGE PROCEDURE**

**String 1**: Standing with feet straddling start bar and engage either T1 to T3 or T4 to T6 free style. Perform a mandatory reload and engage opposite array strong hand.

**String 2:** Standing with feet straddling opposite start bar with and engage either T1 to T3 or T4 to T6 free style. Perform a mandatory reload and engage opposite array weak hand.

SCORING: Virgina Count, 24 rounds, 120 points

**TARGETS:** 6 Cardboard

SCORED HITS: Best 4 per Cardboard, Steel must fall