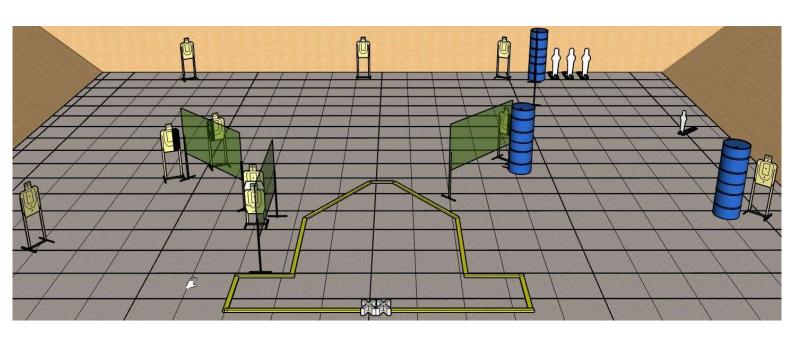

# STAGE 2 XTREME USPSA BRASIL 2022

START POSITION: Standing with TOES touching start bar.

Handgun LOADED and HOLSTERED. PCC LOADED with stock on BELT.

**STAGE PROCEDURE:** Upon start signal, engage targets as visible within the shooting area. PP1 activates Swinger 2 and PP2 activates Swinger 1. Both swingers are visible at rest.

**SCORING:** Comstock, 18 rounds, 90 points

**TARGETS:** 8 Cardboard, 2 Steel

SCORED HITS: Best 2 per Cardboard, Steel must fall