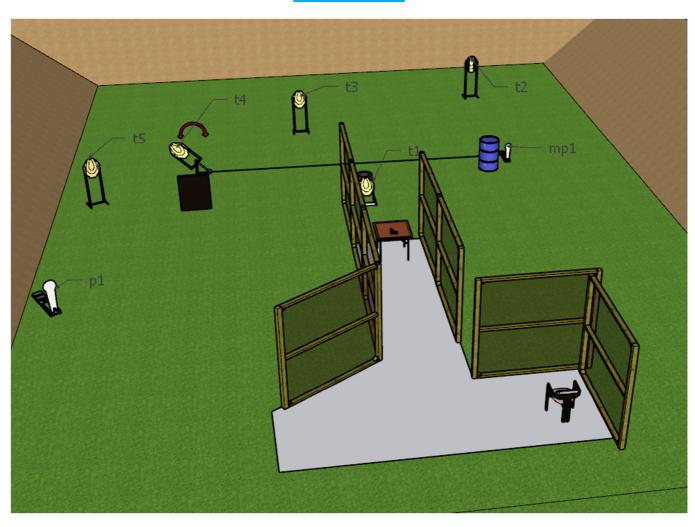

# **Stages Handgun**

| <b></b>                       | IPSC Targets      | IPSC Mini-Targets                                                              | IPSC Poppers     | IPSC<br>Mini-Poppers | IPSC Metal Plates |  |  |
|-------------------------------|-------------------|--------------------------------------------------------------------------------|------------------|----------------------|-------------------|--|--|
| Targets                       | 5                 | -                                                                              | 1                | 1                    | -                 |  |  |
| Number of rounds to be scored |                   | 12 ader housing full and empty chamber. Gun on the table on the mark as shown. |                  |                      |                   |  |  |
| Handgun condition             | Loader housing    | full and empty c                                                               | hamber. Gun on   | the table on the     | e mark as shown.  |  |  |
| Start Position                | Sitting in the ch | nair, hands on kne                                                             | es, heels touchi | ng chair feet as     | shown.            |  |  |
| Time Starts                   | Audible signal    |                                                                                |                  |                      |                   |  |  |
| Procedure                     | At the start sign | At the start signal, engage targets from within designated area.               |                  |                      |                   |  |  |
| Observation                   | MP1 triggers T    | 4, which is visibl                                                             | e at rest.       |                      |                   |  |  |

02 a 05 de Junho de 2022 - Rio Branco - AC - Brasil.