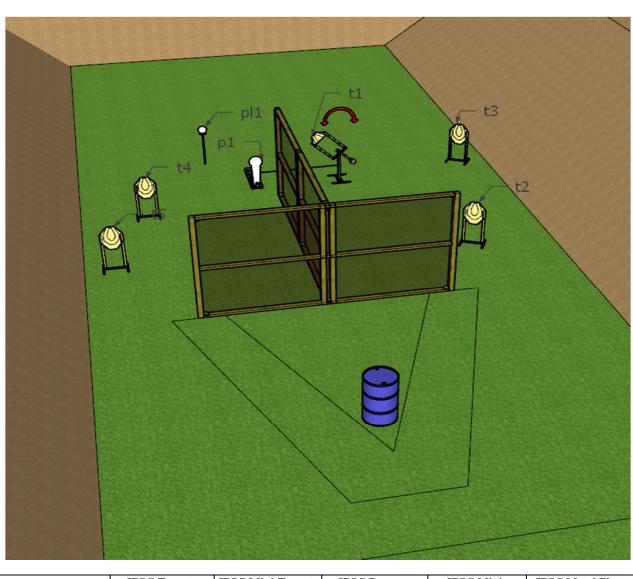

# **Stages Handgun**

| <b></b>                       | IPSC Targets      | IPSC Mini-Targets                                                              | IPSC Poppers     | IPSC<br>Mini-Poppers | IPSC Metal Plates |  |  |
|-------------------------------|-------------------|--------------------------------------------------------------------------------|------------------|----------------------|-------------------|--|--|
| Targets                       | 5                 | -                                                                              | 1                | 1                    | -                 |  |  |
| Number of rounds to be scored |                   | 12 ader housing full and empty chamber. Gun on the table on the mark as shown. |                  |                      |                   |  |  |
| Handgun condition             | Loader housing    | full and empty c                                                               | hamber. Gun on   | the table on the     | e mark as shown.  |  |  |
| Start Position                | Sitting in the ch | nair, hands on kne                                                             | es, heels touchi | ng chair feet as     | shown.            |  |  |
| Time Starts                   | Audible signal    |                                                                                |                  |                      |                   |  |  |
| Procedure                     | At the start sign | At the start signal, engage targets from within designated area.               |                  |                      |                   |  |  |
| Observation                   | MP1 triggers T    | 4, which is visibl                                                             | e at rest.       |                      |                   |  |  |

02 a 05 de Junho de 2022 - Rio Branco - AC - Brasil.