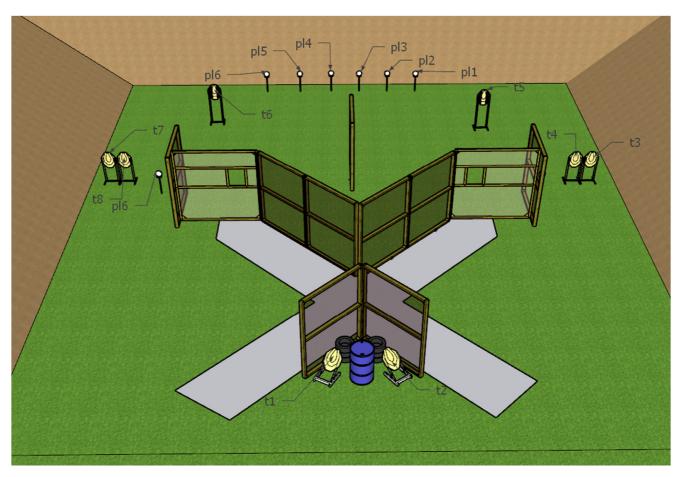

# **Stages Handgun**

| Targets                       | IPSC Targets      | IPSC Mini-Targets                                                | IPSC Poppers | IPSC Mini-<br>Poppers | IPSC Metal Plates |  |  |  |
|-------------------------------|-------------------|------------------------------------------------------------------|--------------|-----------------------|-------------------|--|--|--|
|                               | 8                 | -                                                                | -            | -                     | 8                 |  |  |  |
| Number of rounds to be scored |                   | 24                                                               |              |                       |                   |  |  |  |
| Handgun condition             | -                 |                                                                  |              |                       |                   |  |  |  |
| Start Position                | Inside the area,  | side the area, as demonstrated.                                  |              |                       |                   |  |  |  |
| Time Starts                   | Audible signal    | Audible signal                                                   |              |                       |                   |  |  |  |
| Procedure                     | At the start sign | At the start signal, engage targets from within designated area. |              |                       |                   |  |  |  |
| Observation                   | -                 |                                                                  |              |                       |                   |  |  |  |