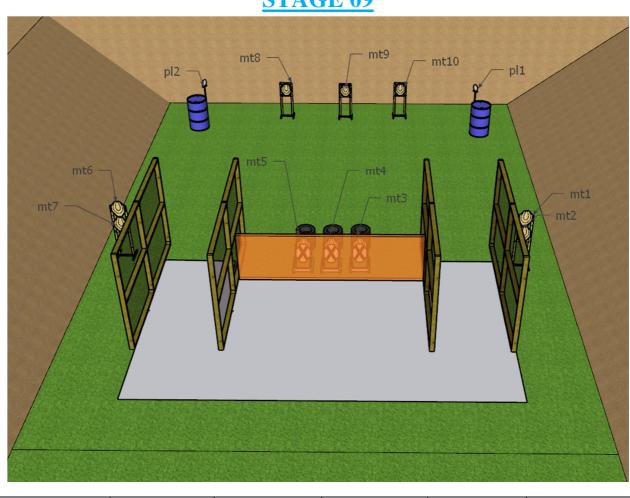

# **Stages Handgun**

| Targets                       | IPSC Targets      | IPSC Mini-Targets              | IPSC Poppers     | IPSC Mini-<br>Poppers | IPSC Metal Plates |  |  |  |
|-------------------------------|-------------------|--------------------------------|------------------|-----------------------|-------------------|--|--|--|
|                               | 7                 | -                              | 7                | Poppers -             | 3                 |  |  |  |
| Number of rounds to be scored |                   | 24                             |                  |                       |                   |  |  |  |
| Handgun condition             | -                 |                                |                  |                       |                   |  |  |  |
| <b>Start Position</b>         | Inside the area,  | ide the area, as demonstrated. |                  |                       |                   |  |  |  |
| Time Starts                   | Audible signal    | udible signal                  |                  |                       |                   |  |  |  |
| Procedure                     | At the start sign | nal, engage target             | s from within de | signated area.        |                   |  |  |  |
| Observation                   | -                 |                                |                  |                       |                   |  |  |  |