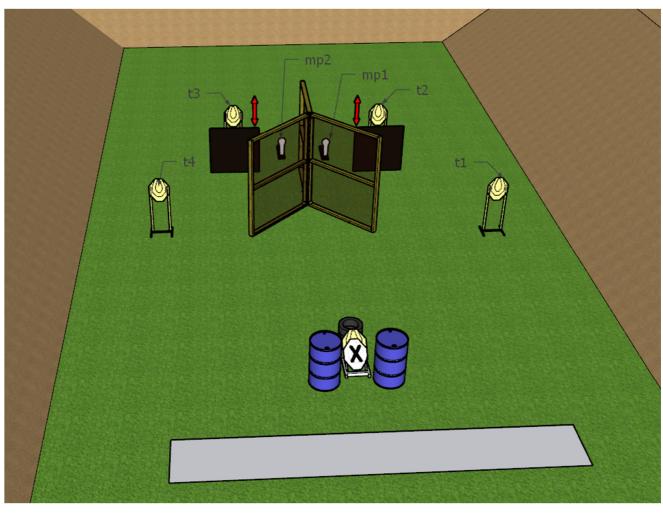

# **Stages Handgun**

| Targets                       | IPSC Targets      | IPSC Mini-Targets               | IPSC Poppers      | IPSC Mini-<br>Poppers | IPSC Metal Plates |  |  |  |
|-------------------------------|-------------------|---------------------------------|-------------------|-----------------------|-------------------|--|--|--|
|                               | 5                 | -                               | -                 | 2                     | -                 |  |  |  |
| Number of rounds to be scored |                   | 12                              |                   |                       |                   |  |  |  |
| Handgun condition             | -                 |                                 |                   |                       |                   |  |  |  |
| Start Position                | Inside the area,  | side the area, as demonstrated. |                   |                       |                   |  |  |  |
| Time Starts                   | Audible signal    |                                 |                   |                       |                   |  |  |  |
| Procedure                     | At the start sign | nal, engage targets             | s from within de  | signated area.        |                   |  |  |  |
| Observation                   | MP1 triggers T    | 2 and MP2 trigge                | rs T3, which is v | visible at rest.      |                   |  |  |  |

02 a 05 de Junho de 2022 – Rio Branco – AC - Brasil.