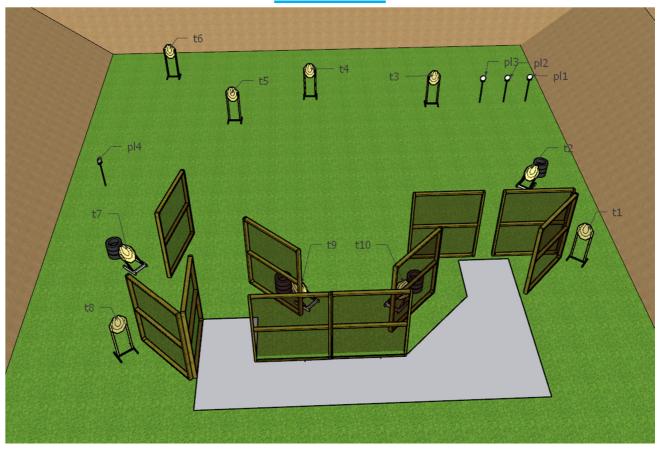

# **Stages Handgun**

| Targets                       | IPSC Targets      | IPSC Mini-Targets                                                | IPSC Poppers | IPSC Mini-<br>Poppers | IPSC Metal Plates |  |  |  |
|-------------------------------|-------------------|------------------------------------------------------------------|--------------|-----------------------|-------------------|--|--|--|
|                               | 10                | -                                                                | -            | -                     | 4                 |  |  |  |
| Number of rounds to be scored |                   | 24                                                               |              |                       |                   |  |  |  |
| Handgun condition             | -                 |                                                                  |              |                       |                   |  |  |  |
| Start Position                | Inside the area,  | nside the area, as demonstrated.                                 |              |                       |                   |  |  |  |
| Time Starts                   | Audible signal    |                                                                  |              |                       |                   |  |  |  |
| Procedure                     | At the start sign | At the start signal, engage targets from within designated area. |              |                       |                   |  |  |  |
| Observation                   | -                 |                                                                  |              |                       |                   |  |  |  |