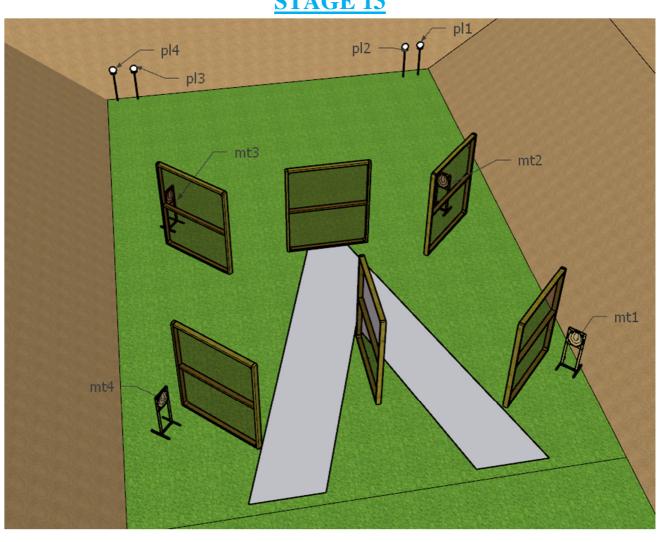

# **Stages Handgun**

| Targets                | IPSC Targets      | IPSC Mini-Targets                                                | IPSC Poppers | IPSC Mini-<br>Poppers | IPSC Metal Plates |  |  |  |
|------------------------|-------------------|------------------------------------------------------------------|--------------|-----------------------|-------------------|--|--|--|
|                        | 10                | -                                                                | -            | 1                     | 4                 |  |  |  |
| Number of rounds to be |                   | 24                                                               |              |                       |                   |  |  |  |
| scored                 |                   |                                                                  | Δ¬τ          |                       |                   |  |  |  |
| Handgun condition      | -                 |                                                                  |              |                       |                   |  |  |  |
| <b>Start Position</b>  | Inside the area,  | side the area, heels touching the start line as demonstrated     |              |                       |                   |  |  |  |
| Time Starts            | Audible signal    |                                                                  |              |                       |                   |  |  |  |
| Procedure              | At the start sign | At the start signal, engage targets from within designated area. |              |                       |                   |  |  |  |
| Observation            | -                 |                                                                  |              |                       |                   |  |  |  |

02 a 05 de Junho de 2022 – Rio Branco – AC - Brasil.