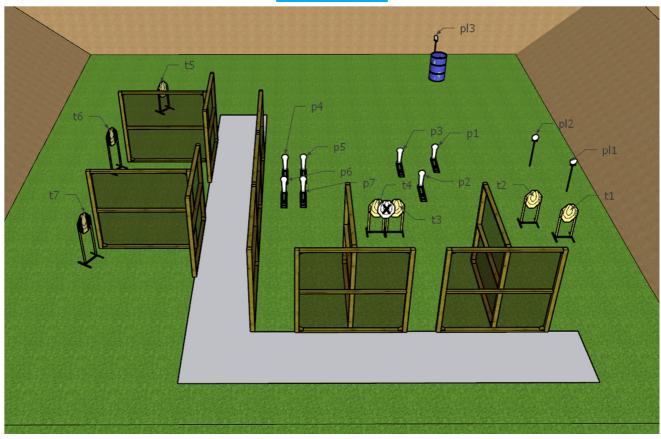

# **Stages Handgun**

| Targets                       | IPSC Targets      | IPSC Mini-Targets               | IPSC Poppers      | IPSC Mini-<br>Poppers | IPSC Metal Plates |  |  |  |
|-------------------------------|-------------------|---------------------------------|-------------------|-----------------------|-------------------|--|--|--|
|                               | 5                 | -                               | -                 | 2                     | -                 |  |  |  |
| Number of rounds to be scored |                   | 12                              |                   |                       |                   |  |  |  |
| Handgun condition             | -                 |                                 |                   |                       |                   |  |  |  |
| Start Position                | Inside the area,  | side the area, as demonstrated. |                   |                       |                   |  |  |  |
| Time Starts                   | Audible signal    |                                 |                   |                       |                   |  |  |  |
| Procedure                     | At the start sign | nal, engage targets             | s from within de  | signated area.        |                   |  |  |  |
| Observation                   | MP1 triggers T    | 2 and MP2 trigge                | rs T3, which is v | visible at rest.      |                   |  |  |  |

02 a 05 de Junho de 2022 – Rio Branco – AC - Brasil.