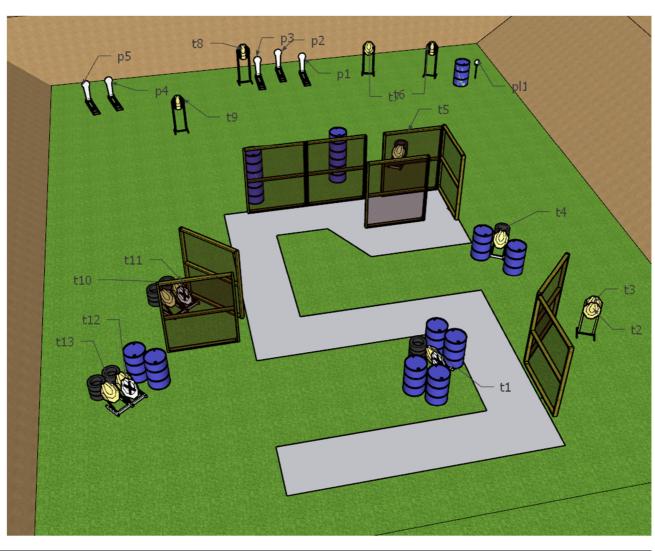

# **Stages Handgun**

| Targets                       | IPSC Targets      | IPSC Mini-Targets                                                | IPSC Poppers | IPSC Mini-<br>Poppers | IPSC Metal Plates |  |  |  |
|-------------------------------|-------------------|------------------------------------------------------------------|--------------|-----------------------|-------------------|--|--|--|
| 8                             | 13                | -                                                                | 5            | 1                     | 1                 |  |  |  |
| Number of rounds to be scored |                   | 32                                                               |              |                       |                   |  |  |  |
| Handgun condition             | -                 |                                                                  |              |                       |                   |  |  |  |
| Start Position                | Inside the area,  | side the area, as demonstrated.                                  |              |                       |                   |  |  |  |
| Time Starts                   | Audible signal    | Audible signal                                                   |              |                       |                   |  |  |  |
| Procedure                     | At the start sign | at the start signal, engage targets from within designated area. |              |                       |                   |  |  |  |
| Observation                   | -                 |                                                                  |              |                       |                   |  |  |  |

02 a 05 de Junho de 2022 - Rio Branco - AC - Brasil.