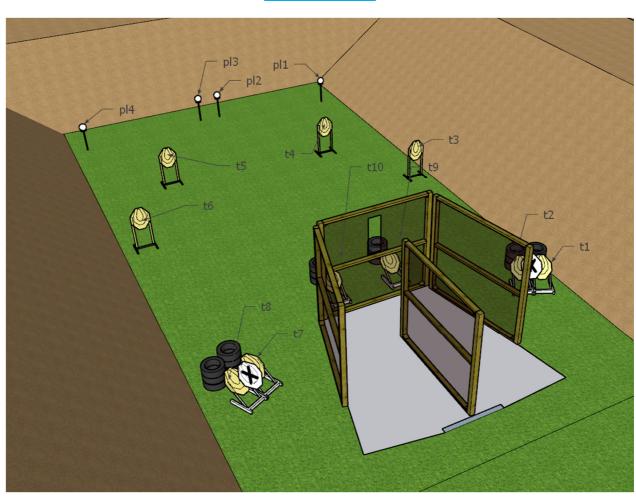

# **Stages Handgun**

| Targets                | IPSC Targets      | IPSC Mini-Targets                                                | IPSC Poppers | IPSC Mini-<br>Poppers | IPSC Metal Plates |  |  |  |
|------------------------|-------------------|------------------------------------------------------------------|--------------|-----------------------|-------------------|--|--|--|
|                        | 10                | -                                                                | -            | 1                     | 4                 |  |  |  |
| Number of rounds to be |                   | 24                                                               |              |                       |                   |  |  |  |
| scored                 |                   |                                                                  | Δ¬τ          |                       |                   |  |  |  |
| Handgun condition      | -                 |                                                                  |              |                       |                   |  |  |  |
| <b>Start Position</b>  | Inside the area,  | side the area, heels touching the start line as demonstrated     |              |                       |                   |  |  |  |
| Time Starts            | Audible signal    |                                                                  |              |                       |                   |  |  |  |
| Procedure              | At the start sign | At the start signal, engage targets from within designated area. |              |                       |                   |  |  |  |
| Observation            | -                 |                                                                  |              |                       |                   |  |  |  |

02 a 05 de Junho de 2022 – Rio Branco – AC - Brasil.