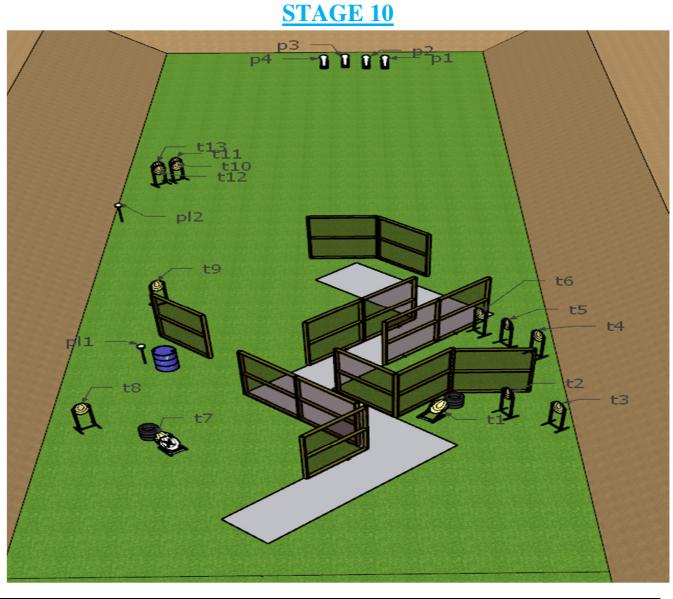

02 a 05 de Junho de 2022 – Rio Branco – AC - Brasil.

| Targets                       | IPSC Targets      | IPSC Mini-Targets                                                | IPSC Poppers | IPSC Mini-<br>Poppers | IPSC Metal Plates |  |  |  |
|-------------------------------|-------------------|------------------------------------------------------------------|--------------|-----------------------|-------------------|--|--|--|
| 8                             | 13                | -                                                                | 32 - sted.   | -                     | 2                 |  |  |  |
| Number of rounds to be scored |                   | 32                                                               |              |                       |                   |  |  |  |
| Handgun condition             | -                 |                                                                  |              |                       |                   |  |  |  |
| Start Position                | Inside the area,  | side the area, as demonstrated.                                  |              |                       |                   |  |  |  |
| Time Starts                   | Audible signal    |                                                                  |              |                       |                   |  |  |  |
| Procedure                     | At the start sign | At the start signal, engage targets from within designated area. |              |                       |                   |  |  |  |
| Observation                   | -                 |                                                                  |              |                       |                   |  |  |  |