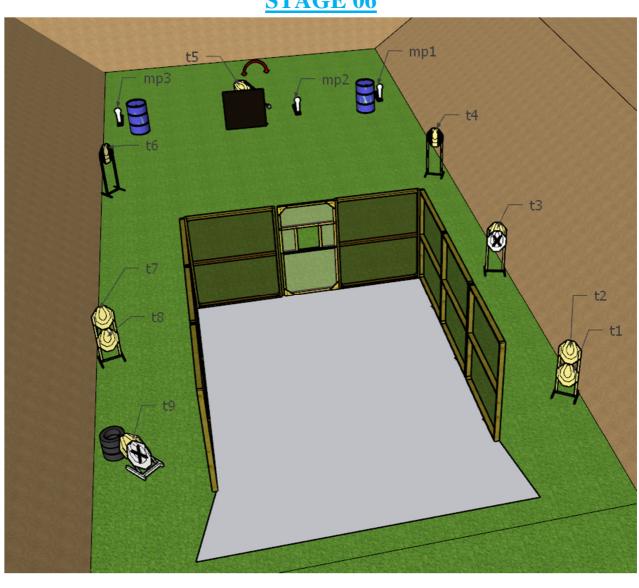

# **Stages Handgun**

| Targets                       | IPSC Targets      | IPSC Mini-Targets                                                | IPSC Poppers | IPSC Mini-<br>Poppers | IPSC Metal Plates |  |  |  |
|-------------------------------|-------------------|------------------------------------------------------------------|--------------|-----------------------|-------------------|--|--|--|
| 8                             | 13                | -                                                                | 5            | 1                     | 1                 |  |  |  |
| Number of rounds to be scored |                   | 32                                                               |              |                       |                   |  |  |  |
| Handgun condition             | -                 |                                                                  |              |                       |                   |  |  |  |
| Start Position                | Inside the area,  | side the area, as demonstrated.                                  |              |                       |                   |  |  |  |
| Time Starts                   | Audible signal    | Audible signal                                                   |              |                       |                   |  |  |  |
| Procedure                     | At the start sign | at the start signal, engage targets from within designated area. |              |                       |                   |  |  |  |
| Observation                   | -                 |                                                                  |              |                       |                   |  |  |  |

02 a 05 de Junho de 2022 - Rio Branco - AC - Brasil.