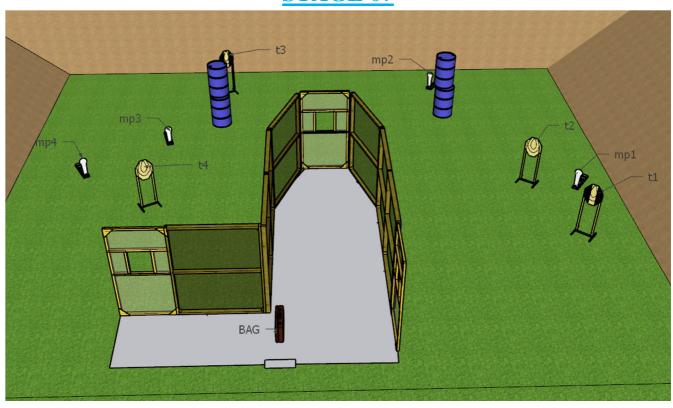

# **Stages Handgun**

| Targets                | IPSC Targets      | IPSC Mini-Targets                                                | IPSC Poppers | IPSC Mini-<br>Poppers | IPSC Metal Plates |  |  |  |
|------------------------|-------------------|------------------------------------------------------------------|--------------|-----------------------|-------------------|--|--|--|
|                        | 10                | -                                                                | -            | 1                     | 4                 |  |  |  |
| Number of rounds to be |                   | 24                                                               |              |                       |                   |  |  |  |
| scored                 |                   |                                                                  | Δ¬τ          |                       |                   |  |  |  |
| Handgun condition      | -                 |                                                                  |              |                       |                   |  |  |  |
| <b>Start Position</b>  | Inside the area,  | side the area, heels touching the start line as demonstrated     |              |                       |                   |  |  |  |
| Time Starts            | Audible signal    |                                                                  |              |                       |                   |  |  |  |
| Procedure              | At the start sign | At the start signal, engage targets from within designated area. |              |                       |                   |  |  |  |
| Observation            | -                 |                                                                  |              |                       |                   |  |  |  |

02 a 05 de Junho de 2022 – Rio Branco – AC - Brasil.