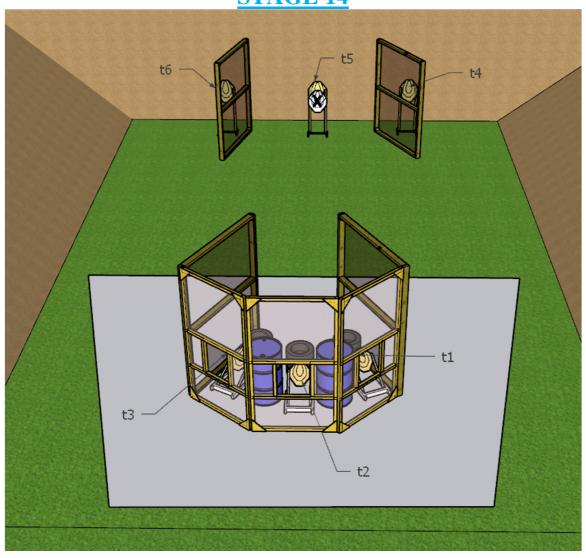

# **Stages Handgun**

| Targets                       | IPSC Targets      | IPSC Mini-Targets                                                | IPSC Poppers | IPSC Mini-<br>Poppers | IPSC Metal Plates |  |  |  |
|-------------------------------|-------------------|------------------------------------------------------------------|--------------|-----------------------|-------------------|--|--|--|
|                               | -                 | 5                                                                | -            | 1                     | 1                 |  |  |  |
| Number of rounds to be scored |                   | 12                                                               |              |                       |                   |  |  |  |
| Handgun condition             | Empty chamber     | r and housing load                                               | der.         |                       |                   |  |  |  |
| Start Position                | Inside the area,  | side the area, as demonstrated.                                  |              |                       |                   |  |  |  |
| Time Starts                   | Audible signal    |                                                                  |              |                       |                   |  |  |  |
| Procedure                     | At the start sign | At the start signal, engage targets from within designated area. |              |                       |                   |  |  |  |
| Observation                   | MP1 triggers T    | 1, which is visible                                              | e at rest.   |                       |                   |  |  |  |

02 a 05 de Junho de 2022 - Rio Branco - AC - Brasil.

| Targets                       | IPSC Targets      | IPSC Mini-Targets   | IPSC Poppers     | IPSC Mini-<br>Poppers | IPSC Metal Plates |  |  |
|-------------------------------|-------------------|---------------------|------------------|-----------------------|-------------------|--|--|
| 8                             | 9                 | -                   | -                | 3                     | -                 |  |  |
| Number of rounds to be scored |                   | 21                  |                  |                       |                   |  |  |
| Handgun condition             | -                 |                     |                  |                       |                   |  |  |
| <b>Start Position</b>         | Inside the area,  | as demonstrated.    |                  |                       |                   |  |  |
| Time Starts                   | Audible signal    |                     |                  |                       |                   |  |  |
| Procedure                     | At the start sign | al, engage target   | s from within de | signated area.        |                   |  |  |
| Observation                   | MP1 triggers T    | 1, which is visible | e at rest.       |                       |                   |  |  |