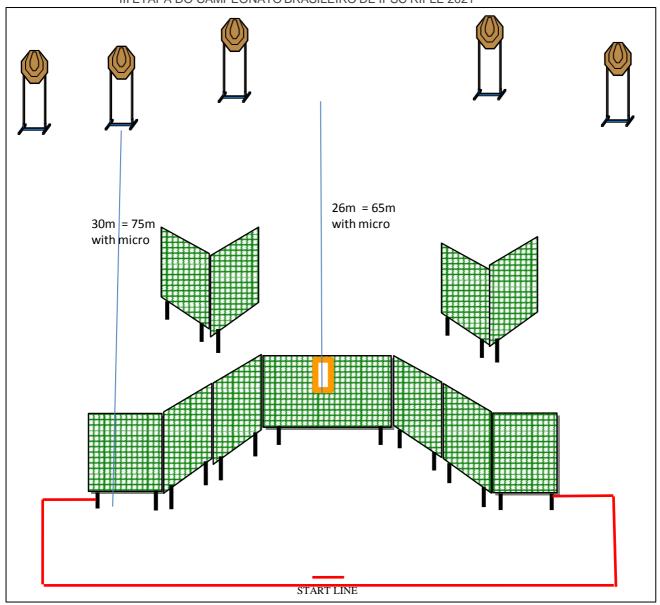

| COF                        | SHORT COUF       | SHORT COURSE                                                                           |              |                   |                   |  |  |
|----------------------------|------------------|----------------------------------------------------------------------------------------|--------------|-------------------|-------------------|--|--|
| Targets                    | IPSC Targets     | IPSC Micro Targets                                                                     | IPSC Poppers | IPSC Mini-Poppers | IPSC Metal plates |  |  |
| laigets                    |                  | 5                                                                                      |              |                   |                   |  |  |
| Rounds to be<br>Scored     |                  | 5 Max Scored points 2                                                                  |              |                   |                   |  |  |
| Firearm Ready<br>Condition | Loaded (Optio    | Loaded (Option 1), 8.2.2                                                               |              |                   |                   |  |  |
| Start Position             | Heels touchin    | Heels touching start line                                                              |              |                   |                   |  |  |
| Time Starts                | Audible signa    | audible signal                                                                         |              |                   |                   |  |  |
| PROCEDURE                  | At the start sig | At the start signal, engage targets whit 1 shot per target from within designated area |              |                   |                   |  |  |
| REMARKS                    |                  |                                                                                        |              |                   |                   |  |  |

| COF                        | MEDIUM CO       | STAGE 4                                                                                |              |                   |                   |  |  |
|----------------------------|-----------------|----------------------------------------------------------------------------------------|--------------|-------------------|-------------------|--|--|
| Targets                    | IPSC Targets    | IPSC Micro-Targets                                                                     | IPSC Poppers | IPSC Mini-Poppers | IPSC Metal plates |  |  |
| laigets                    |                 | 8                                                                                      |              |                   |                   |  |  |
| Rounds to be<br>Scored     |                 | 8 Max Scored points                                                                    |              |                   | 40                |  |  |
| Firearm Ready<br>Condition | UNLoaded (O     | UNLoaded (Option 2) in the table, 8.2.2.                                               |              |                   |                   |  |  |
| Start Position             | Inside the de   | signated area                                                                          |              |                   |                   |  |  |
| Time Starts                | Audible signa   | l                                                                                      |              |                   |                   |  |  |
| PROCEDURE                  | At the start si | At the start signal, engage targets whit 1 shot per target from within designated area |              |                   |                   |  |  |
| REMARKS                    |                 |                                                                                        |              |                   |                   |  |  |