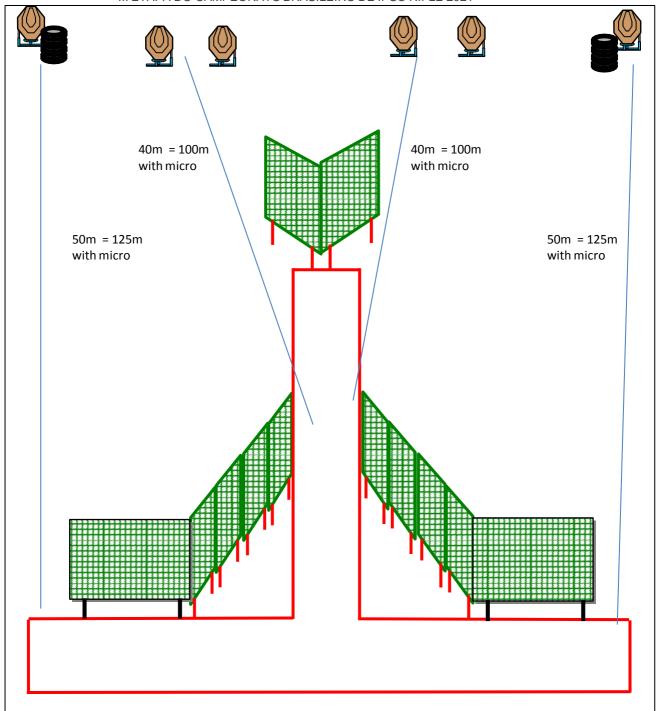

| COF                        | MEDIUM CO       | STAGE 10                                                                               |              |                   |                   |  |  |
|----------------------------|-----------------|----------------------------------------------------------------------------------------|--------------|-------------------|-------------------|--|--|
| Targets                    | IPSC Targets    | IPSC Micro-Targets                                                                     | IPSC Poppers | IPSC Mini-Poppers | IPSC Metal plates |  |  |
| laigets                    |                 | 6                                                                                      |              |                   |                   |  |  |
| Rounds to be<br>Scored     |                 | 6 Max Scored points                                                                    |              |                   | 30                |  |  |
| Firearm Ready<br>Condition | Loaded (Option  | Loaded (Option 1), 8.2.2                                                               |              |                   |                   |  |  |
| Start Position             | Inside the de   | signated area                                                                          |              |                   |                   |  |  |
| Time Starts                | Audible signa   | udible signal                                                                          |              |                   |                   |  |  |
| PROCEDURE                  | At the start si | At the start signal, engage targets whit 1 shot per target from within designated area |              |                   |                   |  |  |
| REMARKS                    |                 |                                                                                        |              |                   |                   |  |  |