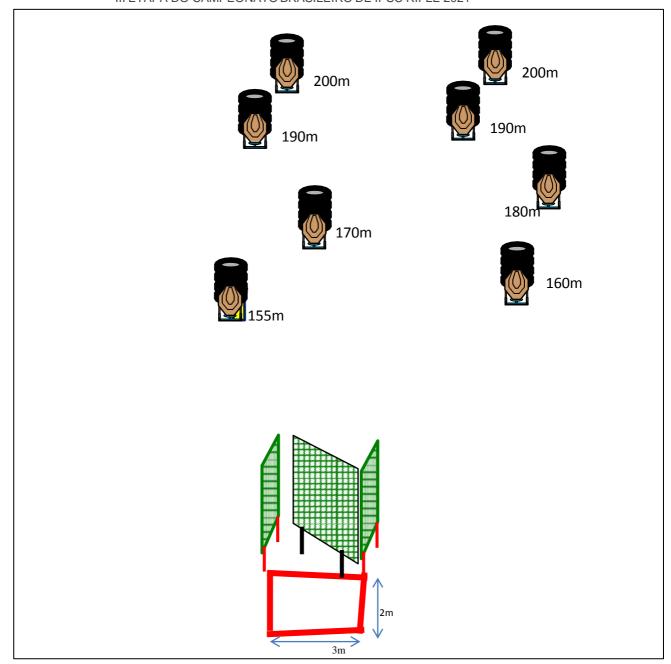

| COF                        | LONG COURSE                                                                            |                    |                   |                   | STAGE 12          |
|----------------------------|----------------------------------------------------------------------------------------|--------------------|-------------------|-------------------|-------------------|
| Targets                    | IPSC Targets                                                                           | IPSC Micro-Targets | IPSC Poppers      | IPSC Mini-Poppers | IPSC Metal plates |
|                            |                                                                                        | 4                  |                   |                   |                   |
| Rounds to be<br>Scored     | 4                                                                                      |                    | Max Scored points | 20                |                   |
| Firearm Ready<br>Condition | Loaded (Option 1), 8.2.2                                                               |                    |                   |                   |                   |
| Start Position             | Heels touching the mark                                                                |                    |                   |                   |                   |
| Time Starts                | Audible signal                                                                         |                    |                   |                   |                   |
| PROCEDURE                  | At the start signal, engage targets whit 1 shot per target from within designated area |                    |                   |                   |                   |
| REMARKS                    |                                                                                        |                    |                   | COURSE DE         | SIGNER: PRETO     |