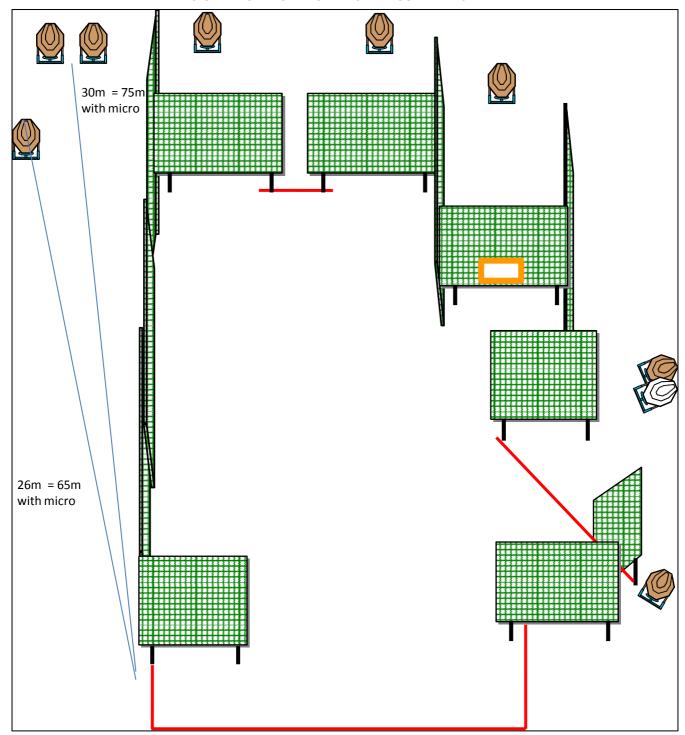

| COF                        | SHORT COUF       | HORT COURSE                                                                            |              |                   |                   |  |  |
|----------------------------|------------------|----------------------------------------------------------------------------------------|--------------|-------------------|-------------------|--|--|
| Targets                    | IPSC Targets     | IPSC Mini-Targets                                                                      | IPSC Poppers | IPSC Mini-Poppers | IPSC Metal plates |  |  |
| Targets                    | 8                |                                                                                        |              |                   |                   |  |  |
| Rounds to be<br>Scored     |                  | 16 Max Scored points 90                                                                |              |                   |                   |  |  |
| Firearm Ready<br>Condition | Loaded (Optio    | oaded (Option 1), 8.2.2                                                                |              |                   |                   |  |  |
| Start Position             | Inside the des   | signated area                                                                          |              |                   |                   |  |  |
| Time Starts                | Audible signa    | I                                                                                      |              |                   |                   |  |  |
| PROCEDURE                  | At the start sig | At the start signal, engage targets whit 1 shot per target from within designated area |              |                   |                   |  |  |
| REMARKS                    |                  |                                                                                        |              |                   |                   |  |  |
|                            |                  |                                                                                        |              |                   |                   |  |  |

| COF                        | SHORT COU       | STAGE 8                                                                                |              |                   |                   |  |  |
|----------------------------|-----------------|----------------------------------------------------------------------------------------|--------------|-------------------|-------------------|--|--|
| Targets                    | IPSC Targets    | IPSC Micro-Targets                                                                     | IPSC Poppers | IPSC Mini-Poppers | IPSC Metal plates |  |  |
| Targets                    |                 | 6                                                                                      |              |                   |                   |  |  |
| Rounds to be<br>Scored     |                 | 6 Max Scored points                                                                    |              |                   |                   |  |  |
| Firearm Ready<br>Condition | Loaded (Option  | Loaded (Option 1), 8.2.2                                                               |              |                   |                   |  |  |
| Start Position             | Inside the de   | signated area                                                                          |              |                   |                   |  |  |
| Time Starts                | Audible signa   | Audible signal                                                                         |              |                   |                   |  |  |
| PROCEDURE                  | At the start si | At the start signal, engage targets whit 1 shot per target from within designated area |              |                   |                   |  |  |
| REMARKS                    |                 |                                                                                        |              |                   |                   |  |  |