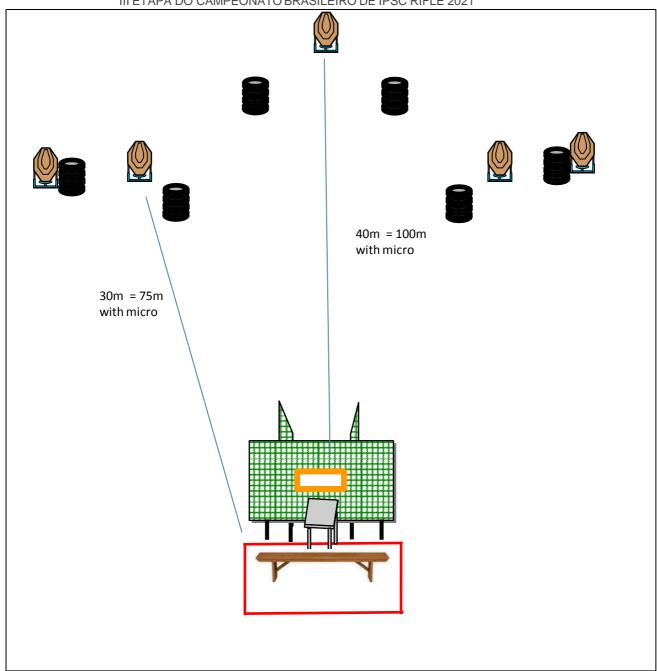

| COF                        | SHORT COU              | SHORT COURSE                                                                                                              |              |                   |                   |  |  |
|----------------------------|------------------------|---------------------------------------------------------------------------------------------------------------------------|--------------|-------------------|-------------------|--|--|
| Targets                    | IPSC Targets           | IPSC Micro-Targets                                                                                                        | IPSC Poppers | IPSC Mini-Poppers | IPSC Metal plates |  |  |
| Targets                    |                        | 5                                                                                                                         |              |                   |                   |  |  |
| Rounds to be<br>Scored     | 5 Max Scored points 25 |                                                                                                                           |              |                   | 25                |  |  |
| Firearm Ready<br>Condition | UNLoaded (O            | JNLoaded (Option 2) in the table, 8.2.2.                                                                                  |              |                   |                   |  |  |
| Start Position             | sitting on the         | bench.                                                                                                                    |              |                   |                   |  |  |
| Time Starts                | Audible signa          | I                                                                                                                         |              |                   |                   |  |  |
| PROCEDURE                  |                        | At the Start Signal, engage targets whit 1 shot per target. All shots must be taken with the shooter sitting on the bench |              |                   |                   |  |  |
| REMARKS                    |                        |                                                                                                                           |              |                   |                   |  |  |