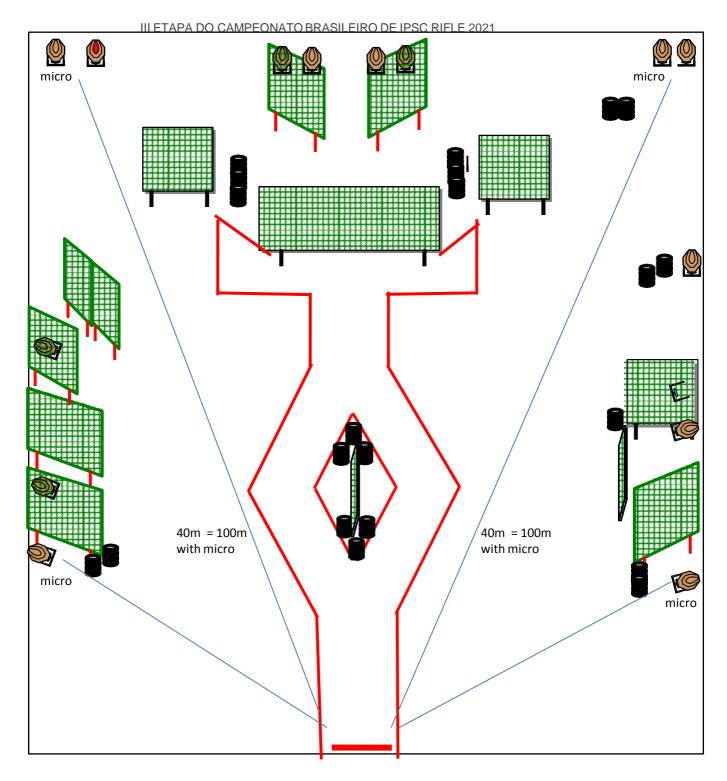

| COF                        | SHORT COU       | STAGE 8                                                                                |              |                   |                   |  |  |
|----------------------------|-----------------|----------------------------------------------------------------------------------------|--------------|-------------------|-------------------|--|--|
| Targets                    | IPSC Targets    | IPSC Micro-Targets                                                                     | IPSC Poppers | IPSC Mini-Poppers | IPSC Metal plates |  |  |
| Targets                    |                 | 6                                                                                      |              |                   |                   |  |  |
| Rounds to be<br>Scored     |                 | 6 Max Scored points                                                                    |              |                   |                   |  |  |
| Firearm Ready<br>Condition | Loaded (Option  | Loaded (Option 1), 8.2.2                                                               |              |                   |                   |  |  |
| Start Position             | Inside the de   | signated area                                                                          |              |                   |                   |  |  |
| Time Starts                | Audible signa   | Audible signal                                                                         |              |                   |                   |  |  |
| PROCEDURE                  | At the start si | At the start signal, engage targets whit 1 shot per target from within designated area |              |                   |                   |  |  |
| REMARKS                    |                 |                                                                                        |              |                   |                   |  |  |