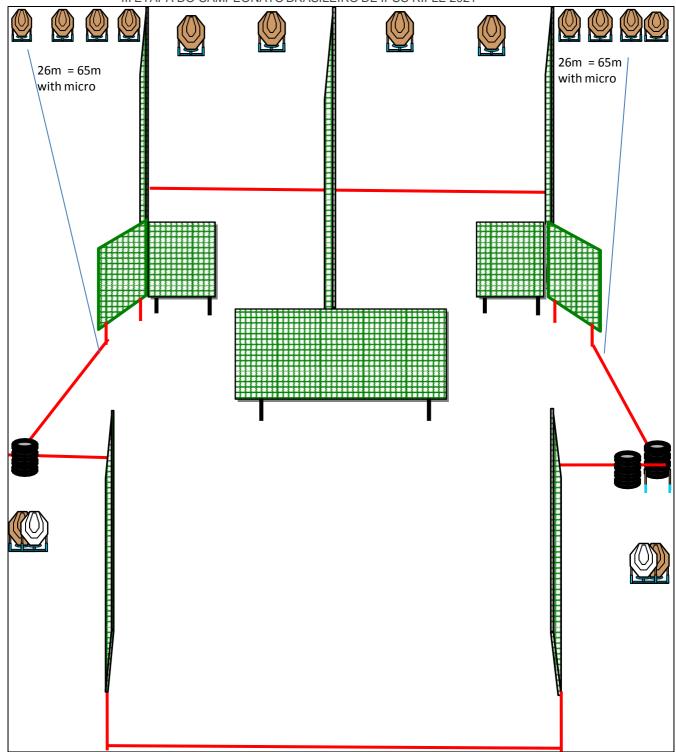

| COF                        | LONG COUR       | ONG COURSE                                                                             |              |                   |                   |  |  |  |
|----------------------------|-----------------|----------------------------------------------------------------------------------------|--------------|-------------------|-------------------|--|--|--|
| Targots                    | IPSC Targets    | IPSC Mini-Targets                                                                      | IPSC Poppers | IPSC Mini-Poppers | IPSC Metal plates |  |  |  |
| Targets                    | 8               | 6                                                                                      |              |                   |                   |  |  |  |
| Rounds to be<br>Scored     |                 | 14 Ma.                                                                                 |              | 70                |                   |  |  |  |
| Firearm Ready<br>Condition | Loaded (Option  | Loaded (Option 1), 8.2.2                                                               |              |                   |                   |  |  |  |
| Start Position             | Heels touchir   | ig the mark                                                                            |              |                   |                   |  |  |  |
| Time Starts                | Audible signa   | Audible signal                                                                         |              |                   |                   |  |  |  |
| PROCEDURE                  | At the start si | At the start signal, engage targets whit 1 shot per target from within designated area |              |                   |                   |  |  |  |
| REMARKS                    |                 |                                                                                        |              |                   |                   |  |  |  |