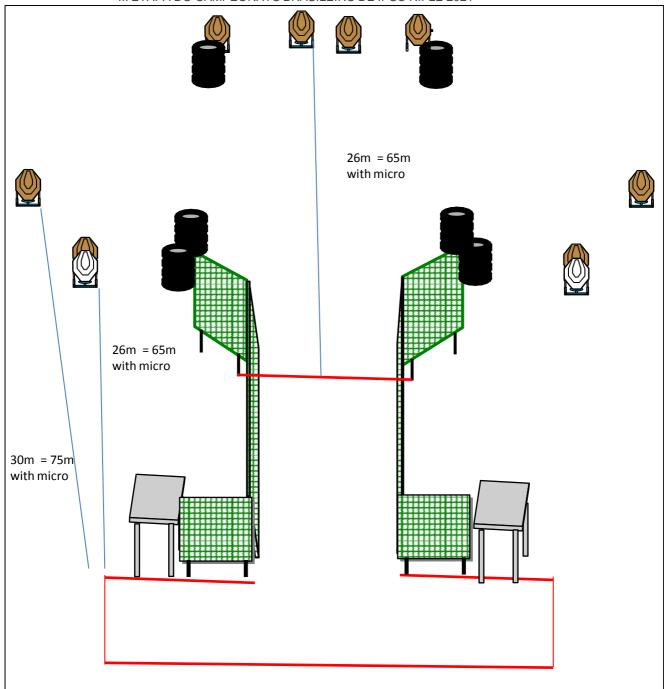

| COF                        | LONG COURS       | ONG COURSE                                                                             |              |                   |                   |  |  |
|----------------------------|------------------|----------------------------------------------------------------------------------------|--------------|-------------------|-------------------|--|--|
| Targets                    | IPSC Mini Targ   | IPSC Micro-Targets                                                                     | IPSC Poppers | IPSC Mini-Poppers | IPSC Metal plates |  |  |
| laigets                    | 6                | 8                                                                                      |              |                   |                   |  |  |
| Rounds to be<br>Scored     |                  | 14 Max Scored points 7                                                                 |              |                   |                   |  |  |
| Firearm Ready<br>Condition | Loaded (Optio    | Loaded (Option 1), 8.2.2                                                               |              |                   |                   |  |  |
| Start Position             | Inside the des   | ignated area                                                                           |              |                   |                   |  |  |
| Time Starts                | Audible signa    | udible signal                                                                          |              |                   |                   |  |  |
| PROCEDURE                  | At the start sig | At the start signal, engage targets whit 1 shot per target from within designated area |              |                   |                   |  |  |
| REMARKS                    |                  |                                                                                        |              |                   |                   |  |  |