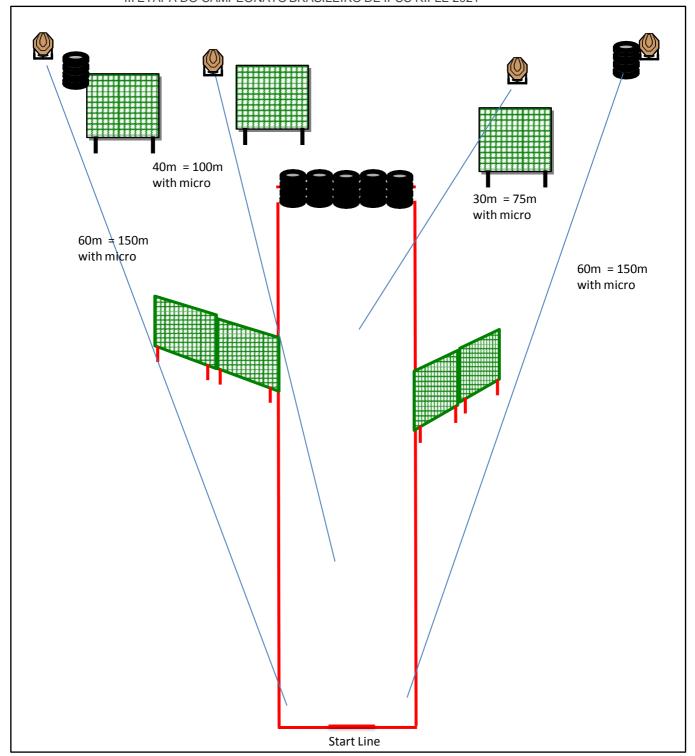

| COF                        | LONG COURS       | ONG COURSE                                                                             |              |                   |                   |  |  |
|----------------------------|------------------|----------------------------------------------------------------------------------------|--------------|-------------------|-------------------|--|--|
| Targets                    | IPSC Mini Targ   | IPSC Micro-Targets                                                                     | IPSC Poppers | IPSC Mini-Poppers | IPSC Metal plates |  |  |
| laigets                    | 6                | 8                                                                                      |              |                   |                   |  |  |
| Rounds to be<br>Scored     |                  | 14 Max Scored points 7                                                                 |              |                   |                   |  |  |
| Firearm Ready<br>Condition | Loaded (Optio    | Loaded (Option 1), 8.2.2                                                               |              |                   |                   |  |  |
| Start Position             | Inside the des   | ignated area                                                                           |              |                   |                   |  |  |
| Time Starts                | Audible signa    | udible signal                                                                          |              |                   |                   |  |  |
| PROCEDURE                  | At the start sig | At the start signal, engage targets whit 1 shot per target from within designated area |              |                   |                   |  |  |
| REMARKS                    |                  |                                                                                        |              |                   |                   |  |  |