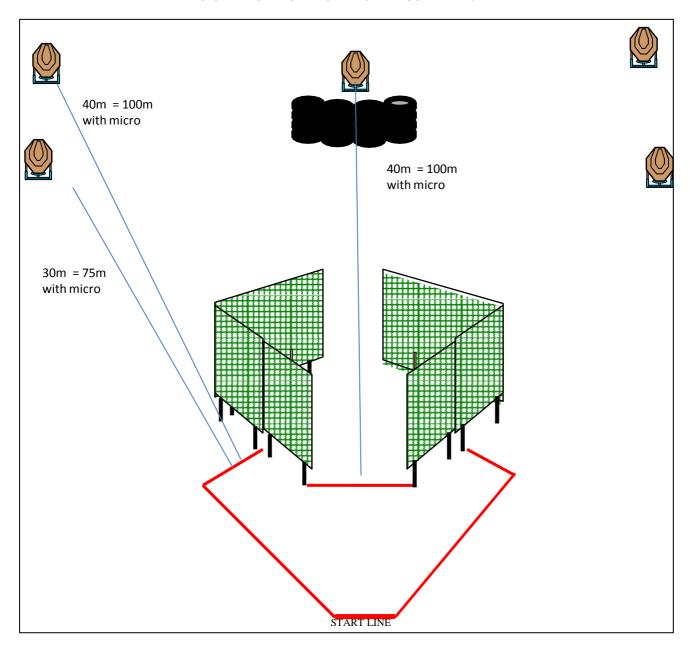

| COF                        | SHORT COU       | SHORT COURSE                                                                                                                                                                                                                                                                                                                                                                                                                                                                                                                                                                                                                                                                                                                                                                                                                                                                                                                                                                                                                                                                                                                                                                                                                                                                                                                                                                                                                                                                                                                                                                                                                                                                                                                                                                                                                                                                                                                                                                                                                                                                                                                  |                      |    |  |  |  |
|----------------------------|-----------------|-------------------------------------------------------------------------------------------------------------------------------------------------------------------------------------------------------------------------------------------------------------------------------------------------------------------------------------------------------------------------------------------------------------------------------------------------------------------------------------------------------------------------------------------------------------------------------------------------------------------------------------------------------------------------------------------------------------------------------------------------------------------------------------------------------------------------------------------------------------------------------------------------------------------------------------------------------------------------------------------------------------------------------------------------------------------------------------------------------------------------------------------------------------------------------------------------------------------------------------------------------------------------------------------------------------------------------------------------------------------------------------------------------------------------------------------------------------------------------------------------------------------------------------------------------------------------------------------------------------------------------------------------------------------------------------------------------------------------------------------------------------------------------------------------------------------------------------------------------------------------------------------------------------------------------------------------------------------------------------------------------------------------------------------------------------------------------------------------------------------------------|----------------------|----|--|--|--|
| Targets                    | IPSC Targets    | C Targets   IPSP Micro-Targets   IPSC Poppers   IPSC Mini-Poppers   IFSC Mini-Poppers |                      |    |  |  |  |
| Rounds to be<br>Scored     |                 | 5                                                                                                                                                                                                                                                                                                                                                                                                                                                                                                                                                                                                                                                                                                                                                                                                                                                                                                                                                                                                                                                                                                                                                                                                                                                                                                                                                                                                                                                                                                                                                                                                                                                                                                                                                                                                                                                                                                                                                                                                                                                                                                                             | Max Scored<br>Points | 25 |  |  |  |
| Firearm Ready<br>Condition | Loaded (Option  | on 1), 8.2.2                                                                                                                                                                                                                                                                                                                                                                                                                                                                                                                                                                                                                                                                                                                                                                                                                                                                                                                                                                                                                                                                                                                                                                                                                                                                                                                                                                                                                                                                                                                                                                                                                                                                                                                                                                                                                                                                                                                                                                                                                                                                                                                  |                      |    |  |  |  |
| Start Position             | heels touchin   | g start line.                                                                                                                                                                                                                                                                                                                                                                                                                                                                                                                                                                                                                                                                                                                                                                                                                                                                                                                                                                                                                                                                                                                                                                                                                                                                                                                                                                                                                                                                                                                                                                                                                                                                                                                                                                                                                                                                                                                                                                                                                                                                                                                 |                      |    |  |  |  |
| Time Starts                | Audible signa   | Audible signal                                                                                                                                                                                                                                                                                                                                                                                                                                                                                                                                                                                                                                                                                                                                                                                                                                                                                                                                                                                                                                                                                                                                                                                                                                                                                                                                                                                                                                                                                                                                                                                                                                                                                                                                                                                                                                                                                                                                                                                                                                                                                                                |                      |    |  |  |  |
| PROCEDURE                  | At the start si | At the start signal, engage targets whit 1 shot per target from within designated area                                                                                                                                                                                                                                                                                                                                                                                                                                                                                                                                                                                                                                                                                                                                                                                                                                                                                                                                                                                                                                                                                                                                                                                                                                                                                                                                                                                                                                                                                                                                                                                                                                                                                                                                                                                                                                                                                                                                                                                                                                        |                      |    |  |  |  |
| REMARKS                    |                 |                                                                                                                                                                                                                                                                                                                                                                                                                                                                                                                                                                                                                                                                                                                                                                                                                                                                                                                                                                                                                                                                                                                                                                                                                                                                                                                                                                                                                                                                                                                                                                                                                                                                                                                                                                                                                                                                                                                                                                                                                                                                                                                               |                      |    |  |  |  |

| COF                        | MEDIUM CO        | MEDIUM COURSE                                                                          |              |                   |                   |  |  |
|----------------------------|------------------|----------------------------------------------------------------------------------------|--------------|-------------------|-------------------|--|--|
| Targets                    | IPSC Mini TG     | IPSC Micro-Targets                                                                     | IPSC Poppers | IPSC Mini-Poppers | IPSC Metal plates |  |  |
| raigets                    | 5                | 3                                                                                      |              |                   |                   |  |  |
| Rounds to be<br>Scored     |                  | 8 Max Scored points 4                                                                  |              |                   |                   |  |  |
| Firearm Ready<br>Condition | Loaded (Optio    | on 1),                                                                                 |              |                   |                   |  |  |
| Start Position             | Standing insid   | le the area.                                                                           |              |                   |                   |  |  |
| Time Starts                | Audible signa    | udible signal                                                                          |              |                   |                   |  |  |
| PROCEDURE                  | At the start sig | At the start signal, engage targets whit 1 shot per target from within designated area |              |                   |                   |  |  |
| REMARKS                    |                  |                                                                                        |              |                   |                   |  |  |