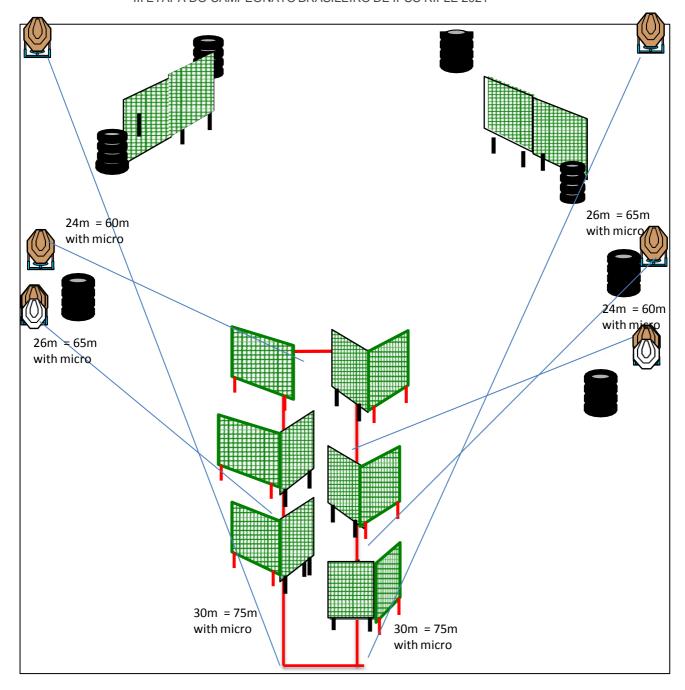

| COF                        | LONG COUR       | ONG COURSE                                                                             |              |                   |                   |  |  |  |
|----------------------------|-----------------|----------------------------------------------------------------------------------------|--------------|-------------------|-------------------|--|--|--|
| Targots                    | IPSC Targets    | IPSC Mini-Targets                                                                      | IPSC Poppers | IPSC Mini-Poppers | IPSC Metal plates |  |  |  |
| Targets                    | 8               | 6                                                                                      |              |                   |                   |  |  |  |
| Rounds to be<br>Scored     |                 | 14 Ma.                                                                                 |              | 70                |                   |  |  |  |
| Firearm Ready<br>Condition | Loaded (Option  | Loaded (Option 1), 8.2.2                                                               |              |                   |                   |  |  |  |
| Start Position             | Heels touchir   | ig the mark                                                                            |              |                   |                   |  |  |  |
| Time Starts                | Audible signa   | Audible signal                                                                         |              |                   |                   |  |  |  |
| PROCEDURE                  | At the start si | At the start signal, engage targets whit 1 shot per target from within designated area |              |                   |                   |  |  |  |
| REMARKS                    |                 |                                                                                        |              |                   |                   |  |  |  |