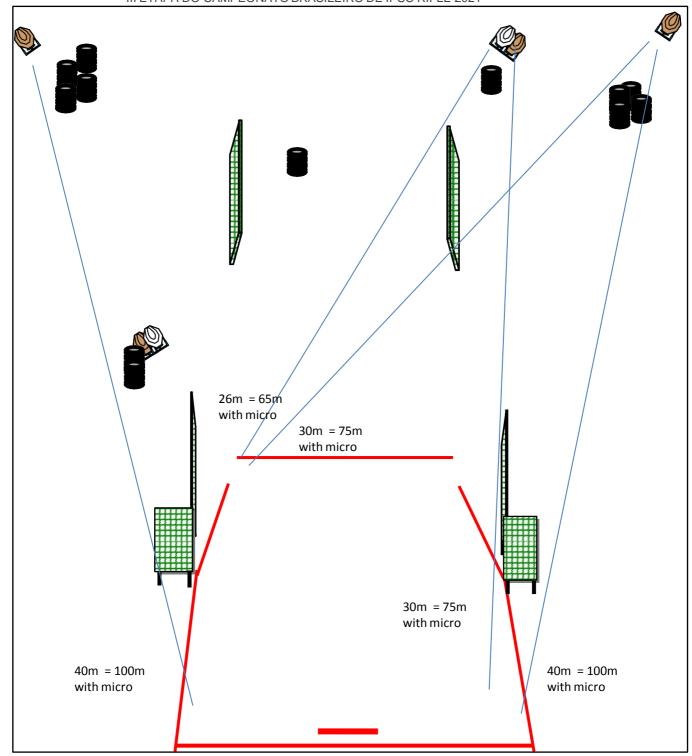

| COF                        | LONG COURS       | ONG COURSE                                                                             |              |                   |                   |  |  |
|----------------------------|------------------|----------------------------------------------------------------------------------------|--------------|-------------------|-------------------|--|--|
| Targets                    | IPSC Mini Targ   | IPSC Micro-Targets                                                                     | IPSC Poppers | IPSC Mini-Poppers | IPSC Metal plates |  |  |
| laigets                    | 6                | 8                                                                                      |              |                   |                   |  |  |
| Rounds to be<br>Scored     |                  | 14 Max Scored points 7                                                                 |              |                   |                   |  |  |
| Firearm Ready<br>Condition | Loaded (Optio    | Loaded (Option 1), 8.2.2                                                               |              |                   |                   |  |  |
| Start Position             | Inside the des   | ignated area                                                                           |              |                   |                   |  |  |
| Time Starts                | Audible signa    | udible signal                                                                          |              |                   |                   |  |  |
| PROCEDURE                  | At the start sig | At the start signal, engage targets whit 1 shot per target from within designated area |              |                   |                   |  |  |
| REMARKS                    |                  |                                                                                        |              |                   |                   |  |  |